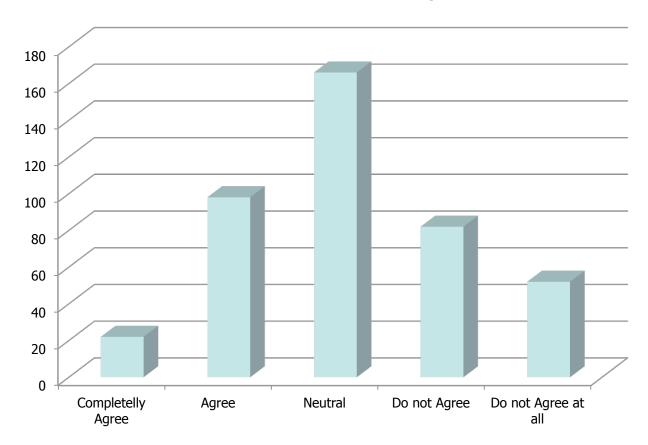

The system has a consistent look and feel.

The messages the system communicates are clear and descriptive

There is an easy channel available to communicate with an administrator

The content is understandable and up to date.