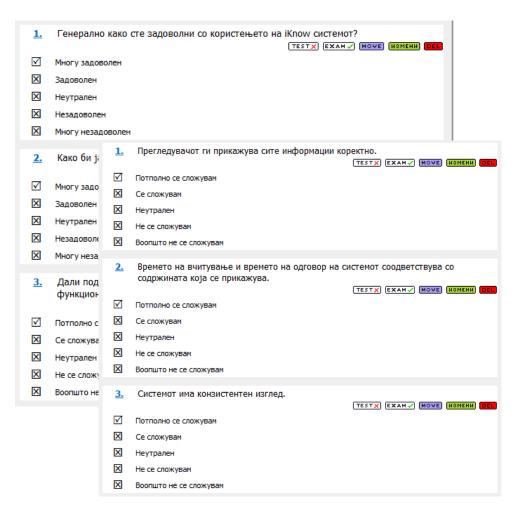

### **Results from a survey**

Conducted during 2 days
Anonymous
On Macedonian Language
420 responses

What is your general satisfaction from the iKnow system

Tallicontill Bo Chould

How do you evaluate the support that the system gives you as a student?

Do you support future usage of this system with enhanced functionalities?

The browser you are using displays all information in a correct way?

The loading time and the response time of the system corresponds to the content which is displayed

The system has a consistent look and feel.

The messages the system communicates are clear and descriptive

There is an easy channel available to communicate with an administrator

The content is understandable and up to date.