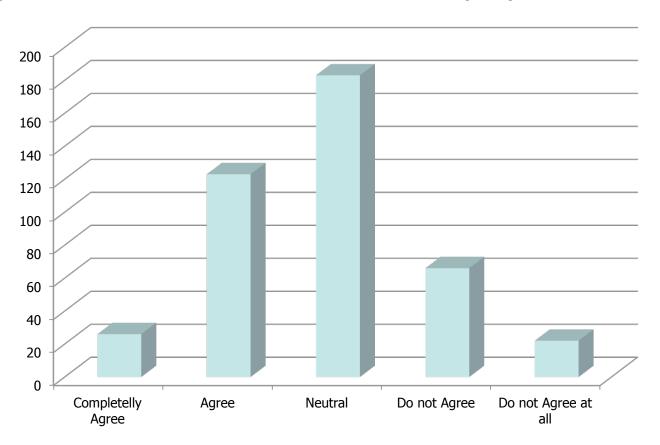

Do you support future usage of this system with enhanced functionalities?

The browser you are using displays all information in a correct way?

The loading time and the response time of the system corresponds to the content which is displayed