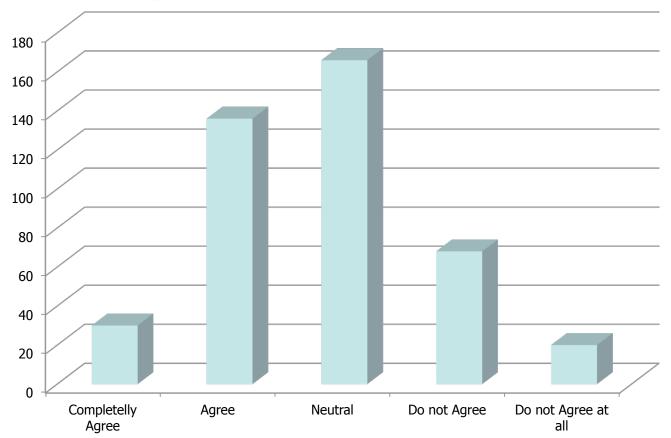

### **Results from a survey**

Conducted during 2 days
Anonymous
On Macedonian Language
420 responses

What is your general satisfaction from the iKnow system

Tallicontill Bo Chould

How do you evaluate the support that the system gives you as a student?