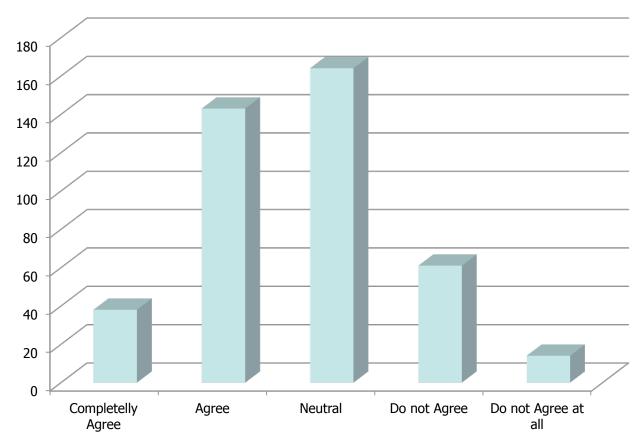

### **Results from a survey**

Conducted during 2 days
Anonymous
On Macedonian Language
420 responses

What is your general satisfaction from the iKnow system

Tallicontill Bo Chould

How do you evaluate the support that the system gives you as a student?