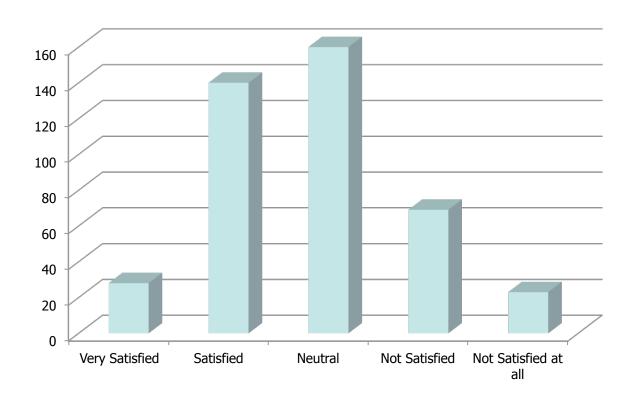

### **Results from a survey**

Conducted during 2 days
Anonymous
On Macedonian Language
420 responses

What is your general satisfaction from the iKnow system

Tallicontill Bo Chould

How do you evaluate the support that the system gives you as a student?

Do you support future usage of this system with enhanced functionalities?

The browser you are using displays all information in a correct way?

The loading time and the response time of the system corresponds to the content which is displayed