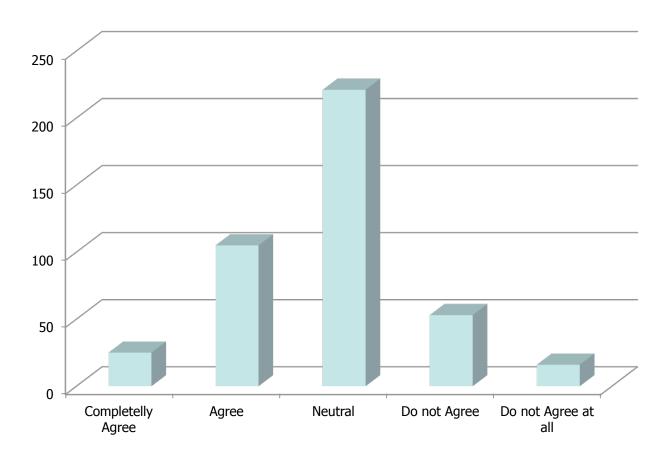

Do you support future usage of this system with enhanced functionalities?

The browser you are using displays all information in a correct way?

The loading time and the response time of the system corresponds to the content which is displayed