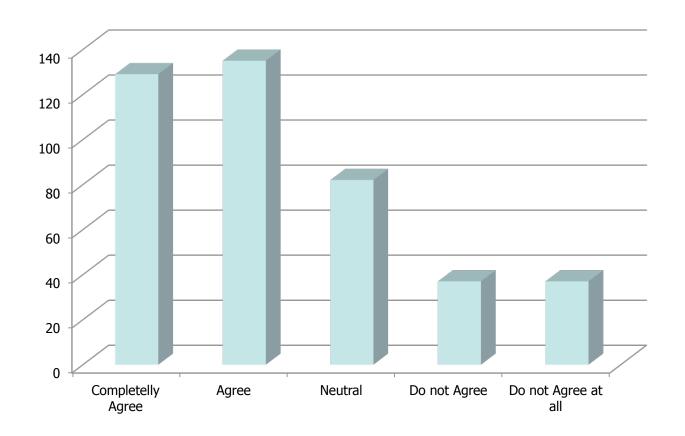

### **Results from a survey**

Conducted during 2 days
Anonymous
On Macedonian Language
420 responses

What is your general satisfaction from the iKnow system

Tallicontill Bo Chould

How do you evaluate the support that the system gives you as a student?