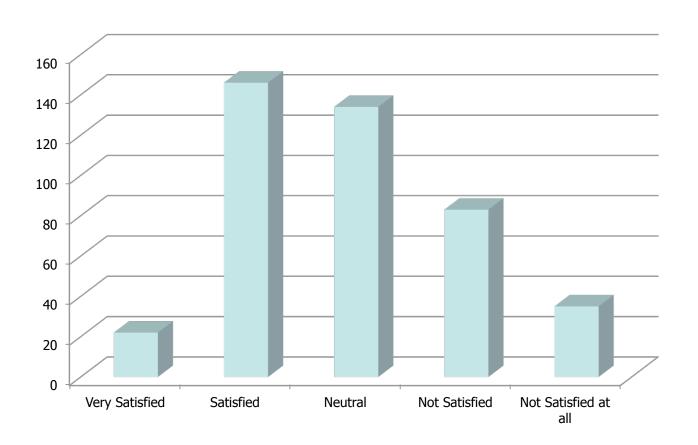

### **Results from a survey**

Conducted during 2 days
Anonymous
On Macedonian Language
420 responses

What is your general satisfaction from the iKnow system

Tallicontill Bo Chould

How do you evaluate the support that the system gives you as a student?