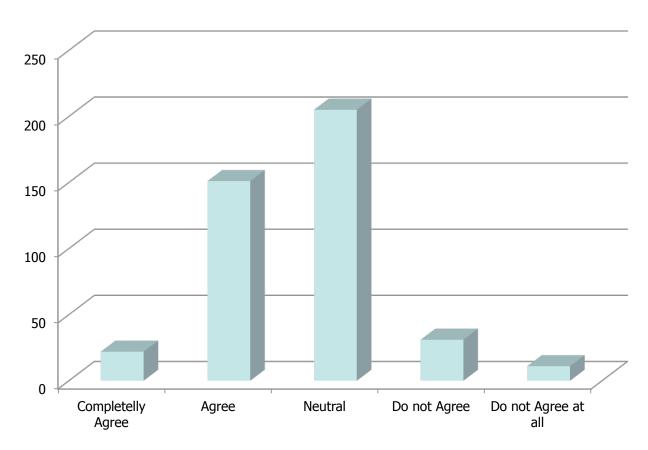

The system has a consistent look and feel.

The messages the system communicates are clear and descriptive

There is an easy channel available to communicate with an administrator

The content is understandable and up to date.